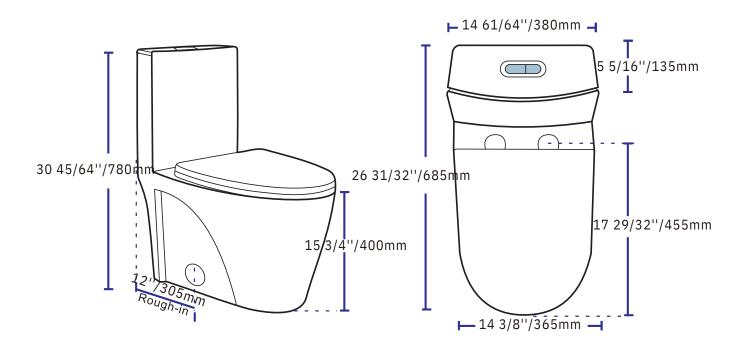

### **Technical Information**

All product dimensions are nominal

Size: 26 31/32" x 14 61/64" x 30 45/64

Seat Height: 15 3/4"

Trapway: 2" Fully Glazed

Rough-In: 12"

Flush Type: High-Efficiency Dual Flush (1.6 gpf / 0.8 gpf)